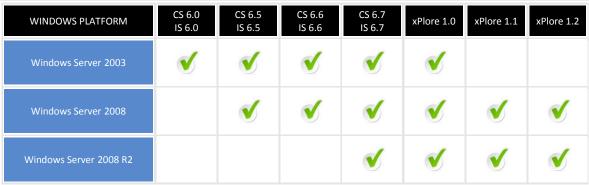

## EMC Documentum Content Server (CS), Index Server (IS) and xPlore Platforms

**Table 1.** Supported versions of EMC Documentum Content Server, Index Server, and xPlore

#### NOTE:

Note that monitoring of major EMC Documentum components like Content Server, Connection Broker, xPlore Index server, etc. is supported also in MS Windows clusters configurations.