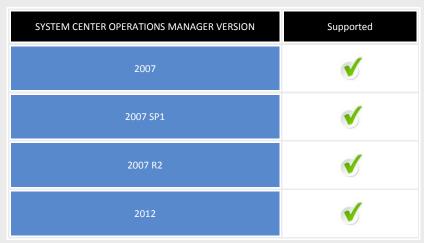

#### **Microsoft System Center Operations Manager Support Matrix**

**Table 2.** Supported versions of Microsoft System Center Operations Manager